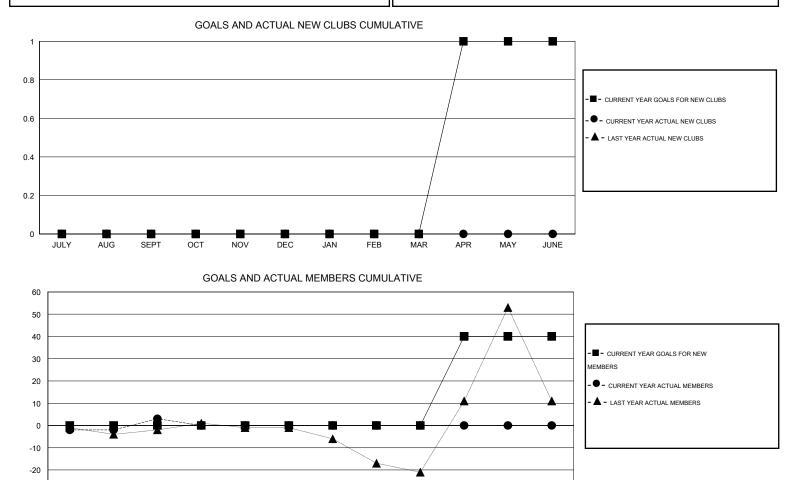

## District 110BN

Results as of: 9/30/2016

| GMT:                  | MT: Ton Soeters LOCATION NETHERLANDS |                  |           |                  |                       |               |                    |                                     |                    | GMT CA 4         |
|-----------------------|--------------------------------------|------------------|-----------|------------------|-----------------------|---------------|--------------------|-------------------------------------|--------------------|------------------|
| Clubs                 |                                      |                  |           |                  |                       | Members       |                    |                                     |                    |                  |
| RESULTS FOR 2016-2017 |                                      |                  |           |                  | RESULTS FOR 2016-2017 |               |                    |                                     |                    |                  |
| QUAF                  | RTER                                 | NEW CLUB<br>GOAL | NEW CLUBS | DROPPED<br>CLUBS | NET<br>GAIN/LOSS      | QUARTER       | NEW MEMBER<br>GOAL | CHARTER AND<br>NEW MEMBERS<br>ADDED | DROPPED<br>MEMBERS | NET<br>GAIN/LOSS |
| JULY/A                | AUG/SEPT                             | 0                | 0         | 0                | 0                     | JULY/AUG/SEPT | 0                  | 13                                  | 10                 | 3                |
| OCT/N                 | OV/DEC                               | 0                | 0         | 0                | 0                     | OCT/NOV/DEC   | 0                  | 0                                   | 0                  | 0                |
| JAN/FE                | EB/MAR                               | 0                | 0         | 0                | 0                     | JAN/FEB/MAR   | 0                  | 0                                   | 0                  | 0                |
| APR/M                 | AY/JUNE                              | 1                | 0         | 0                | 0                     | APR/MAY/JUNE  | 40                 | 0                                   | 0                  | 0                |